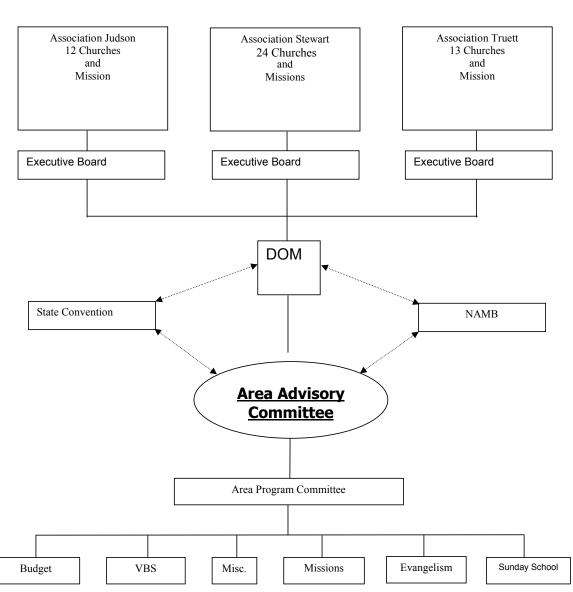

### LINK UP COVENANT BETWEEN JUDSON BAPTIST ASSOCIATION STEWART CO. BAPTIST ASSOCIATION TRUETT BAPTIST ASSOCIATION

We, Judson Baptist Association, Stewart Baptist Association and Truett Baptist Association (hereafter called "The Associations") covenant to link-up together to reach the lost in our area through cooperation, maximizing resources, minimizing meetings and empowering decision-makers to impact the Kingdom of God.

We, The Associations, covenant to jointly fund a Director of Missions (hereafter called "DOM") and staff through individual and joint budgets with all funds for DOM and staff administered through the Truett Baptist Association Treasurer.

We, the Associations, covenant to maintain an advisory committee consisting of the moderator of each association and one member from each association elected by each Executive Board to coordinate between the individual Executive Boards, the DOM, the Tennessee Baptist Convention (TBC) and the North American Mis- sion Board (NAMB).

We, the Associations, covenant to work through the Advisory Committee to establish a job description for the DOM and staff, monitor performance, access financial, physical and spiritual needs of the DOM and staff.

We, the Associations, covenant to establish an Area Program Committee to work with the DOM to coordinate all joint meetings and training. The Area Pro- gram Committee shall consist of two members from each association selected by the Nominating Committee of each association and elected at the Annual Business Meeting of each association. The initial Area Program Committee shall be elected by the Executive Board's of each association.

We, the Associations, covenant to have joint training, conferences, clinics, workshops, etc. for Vacation Bible School, WMU, Brotherhood, Missions, Evangelism, Sunday School and Budget, with DOM determining additional training needs in specific geographical areas.

We, the Associations, covenant to strive to within two years have a joint Annual Meeting for TBC/SBC reports and Link-up business with separate Annual Busi- ness Meetings for each Association.