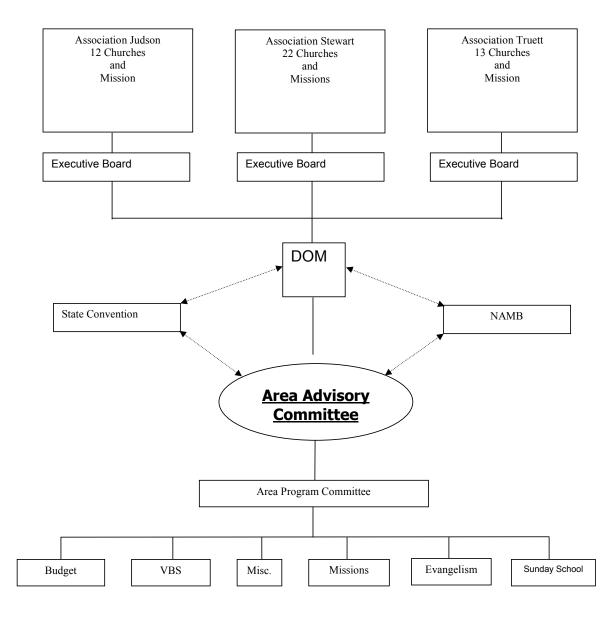

## LINK UP COVENANT BETWEEN JUDSON BAPTIST ASSOCIATION STEWART CO. BAPTIST ASSOCIATION TRUETT BAPTIST ASSOCIATION

We, Judson Baptist Association, Stewart Baptist Association and Truett Baptist Association (hereafter called "The Associations") covenant to link-up together to reach the lost in our area through cooperation, maximizing resources, minimizing meetings and empowering decision-makers to impact the Kingdom of God.

We, The Associations, covenant to jointly fund a Director of Missions (hereafter called "DOM") and staff through individual and joint budgets with all funds for DOM and staff administered through the Truett Baptist Association Treasurer.

We, the Associations, covenant to maintain an advisory committee consisting of the moderator of each association and one member from each association elected by each Executive Board to coordinate between the individual Executive Boards, the DOM, the Tennessee Baptist Convention (TBC) and the North American Mis- sion Board (NAMB).

We, the Associations, covenant to work through the Advisory Committee to establish a job description for the DOM and staff, monitor performance, access financial, physical and spiritual needs of the DOM and staff.

We, the Associations, covenant to establish an Area Program Committee to work with the DOM to coordinate all joint meetings and training. The Area Pro- gram Committee shall consist of two members from each association selected by the Nominating Committee of each association and elected at the Annual Business Meeting of each association. The initial Area Program Committee shall be elected by the Executive Board's of each association.

We, the Associations, covenant to have joint training, conferences, clinics, workshops, etc. for Vacation Bible School, WMU, Brotherhood, Missions, Evangelism, Sunday School and Budget, with DOM determining additional training needs in specific geographical areas.

**We, the Associations, covenant** to strive to within two years have a joint Annual Meeting for TBC/SBC reports and Link-up business with separate Annual Busi- ness Meetings for each Association.