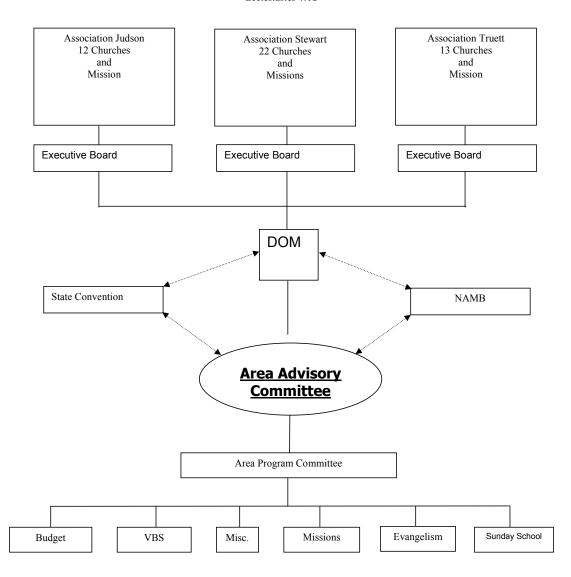

#### Link-Up Report

Given by Neal Westerman. He discussed no longer having a joint annual meeting due to a lack of attendance from other associations. He then presented the Link-Up budget for 2011-2012. All in favor to accept. Carmen Westerman discussed the WMU and the Mission House.

#### **Linkup and Cluster**

21: Advisory Council Mtg. @ The Westerman's

#### **Linkup and Cluster**

21: Link-up (Budget and Planning Mtg. 12:00 pm) @ The

Westerman's

#### **Linkup and Cluster**

22: Joint M-Night @ Faith BC, 7 pm